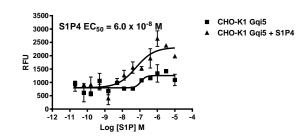

## **Data sheet**

Application: Functional assays

Figure 1

**Figure 1:** Dose-dependent stimulation of calcium flux upon treatment with ligand, measured with Multiscreen™ Calcium 1.0 No Wash Assay Kit (Multispan MSCA01).